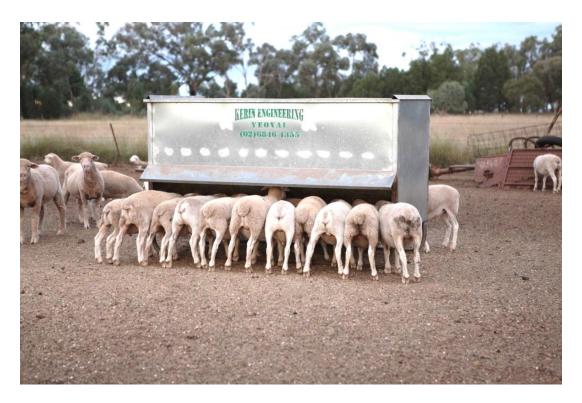

## **SHEEP LICK FEEDER**

GALVANIZED STEEL - FULLY WELDED - NO TEK SCREWS - LIFTING SUPPORT UNDER TRAY

Height 1500 - Width 1060 + 400 for Shelter Wings - Capacity 24 Bag

- No more wasted grain
- No gorging
- Safe for lambs
- Easily adjusted to control grain flow
- Can be lifted with forks when full
- Hold Two Tonne Wheat (24 Bags) approx. 2 Cubic Metres

A Study was done using 600 lambs. Half were fed using 2 conventional feeding bins and the other half were fed using 2 lick feeding bins. After 3 months 20 from each mob were weighed and were found to be approximately the same weight. The ratio of grain saved by using the lick feeding system was 3 - 1.